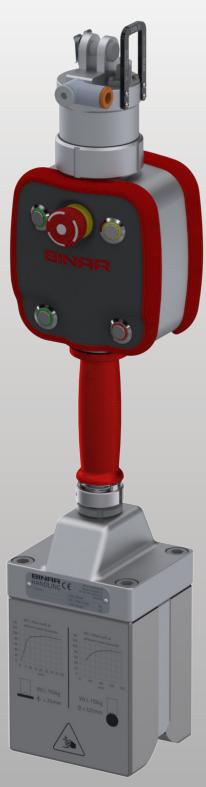

## Magnetic End Effector

An end effector that, when integrated in Quick-Lift System<sup>™</sup>, meets the highest standards of ergonomics, working environment, safety and efficiency.

Unique integrated mechanical, electrical, pneumatic swivel enables continuous rotation of the end effector.

The end effector has a mechanial stepless adjustment of magnet between 0-90 degrees.

A strong solution for quick and easy handling.

## Magnetic End Effector 85 kg pneumatic

The figures are to be seen as indications and will vary depending on lifting objects.