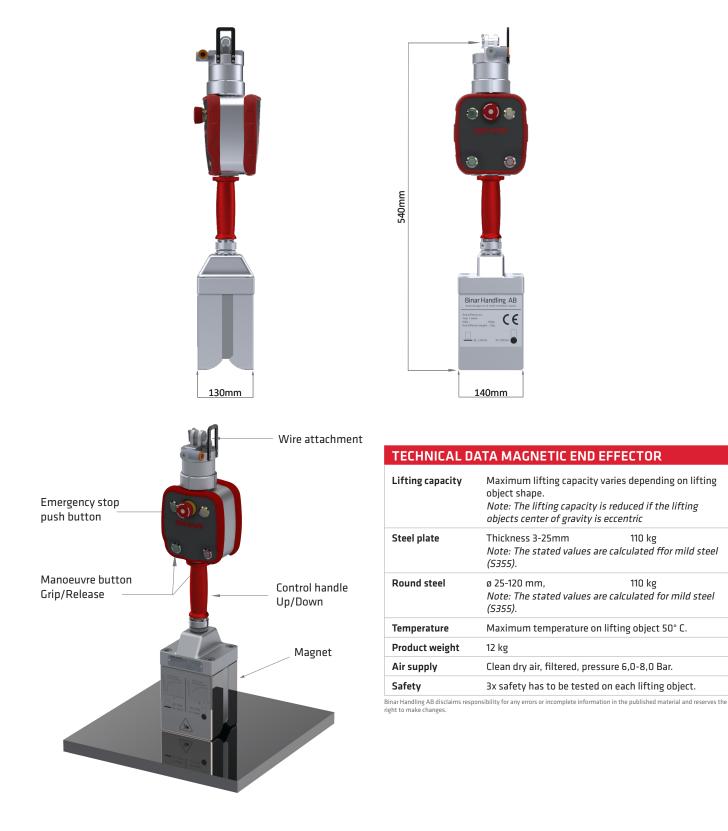

## Magnetic End Effector

An end effector that, when integrated in Quick-Lift System<sup>™</sup>, meets the highest standards of ergonomics, working environment, safety and efficiency.

Unique integrated mechanical, electrical, pneumatic swivel enables continuous rotation of the end effector.

The end effector has a mechanial stepless adjustment of magnet between 0-90 degrees.

A strong solution for quick and easy handling.

## Magnetic End Effector 85 kg pneumatic

The figures are to be seen as indications and will vary depending on lifting objects.

## **Binar Handling AB**

Hedekullevägen 24 • SE-461 38 TROLLHÄTTAN • Sweden telephone: +46 (0)520 47 40 00 • e-mail: info.handling@binar.se www.binarhandling.com

110 kg

110 kg