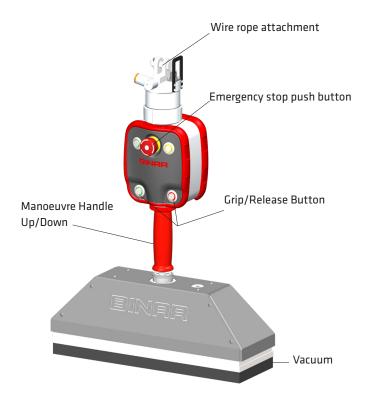

### with lifting capacity 15-30kg.

A versatile vacuum end effector that meets the highest standards of ergonomics, working environment, safety and efficiency when integrated in Quick-Lift System™.

The End effector is easy to use and have a wide range of application possibilities because of the design. The foam shapes accordingly to the lifting object's surface and this make the end effector useful for a lot of different lifting needs.

The Versatile Vacuum End effector offers exceptional safety through built in warning function for insufficient vacuum, blow off and atmospheric pressure function.

All these aspects contribute to a high cost efficiency through high reliability and long durability.

#### with lifting capacity 15-30kg

The figures are to be seen as indications and will vary depending on lifting objects.

| TECHNICAL DATA        |                                                                                                                                                                                              |
|-----------------------|----------------------------------------------------------------------------------------------------------------------------------------------------------------------------------------------|
| Lifting Capacity      | 15 - 30 kg depending on the type of lifting object.<br>To be evaluated for each specific project.                                                                                            |
| Temperature           | For lifting objects -40° - +65°C                                                                                                                                                             |
| End effector's weight | 9 kg / 20 lbs                                                                                                                                                                                |
| Air supply            | Clean dry air, filtered, pressure 6-8 bar                                                                                                                                                    |
| Safety                | 2x safety has to be tested on each lifting object. Built in blow off function. Note: In case of loss of compressed air, the lifting object will drop.                                        |
| Main functions        | The Versatile Vacuum end effector is equipped with adaptable foam that forms according to the lifting surface. It can handle lifting object with uneven surfaces as well as different sizes. |