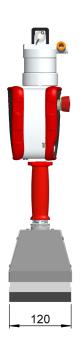

#### with lifting capacity 15-30kg

The figures are to be seen as indications and will vary depending on lifting objects.

| TECHNICAL DATA        |                                                                                                                                                                                              |
|-----------------------|----------------------------------------------------------------------------------------------------------------------------------------------------------------------------------------------|
| Lifting Capacity      | 15 - 30 kg depending on the type of lifting object.<br>To be evaluated for each specific project.                                                                                            |
| Temperature           | For lifting objects -40° - +65°C                                                                                                                                                             |
| End effector's weight | 9 kg / 20 lbs                                                                                                                                                                                |
| Air supply            | Clean dry air, filtered, pressure 6-8 bar                                                                                                                                                    |
| Safety                | 2x safety has to be tested on each lifting object. Built in blow off function. Note: In case of loss of compressed air, the lifting object will drop.                                        |
| Main functions        | The Versatile Vacuum end effector is equipped with adaptable foam that forms according to the lifting surface. It can handle lifting object with uneven surfaces as well as different sizes. |