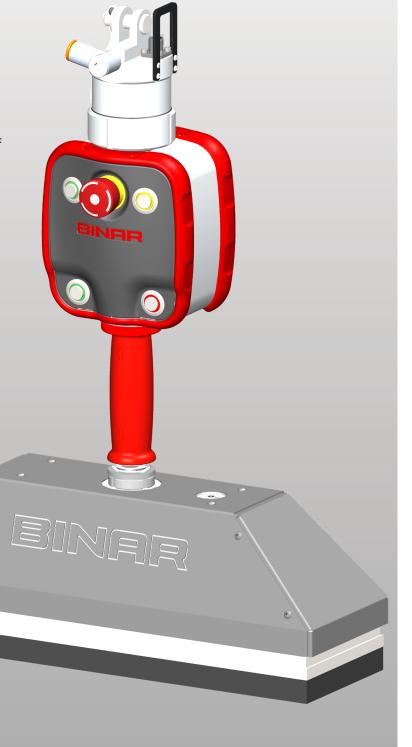

### with lifting capacity 15-30kg.

A versatile vacuum end effector that meets the highest standards of ergonomics, working environment, safety and efficiency when integrated in Quick-Lift System™.

The End effector is easy to use and have a wide range of application possibilities because of the design. The foam shapes accordingly to the lifting object's surface and this make the end effector useful for a lot of different lifting needs.

The Versatile Vacuum End effector offers exceptional safety through built in warning function for insufficient vacuum, blow off and atmospheric pressure function.

All these aspects contribute to a high cost efficiency through high reliability and long durability.