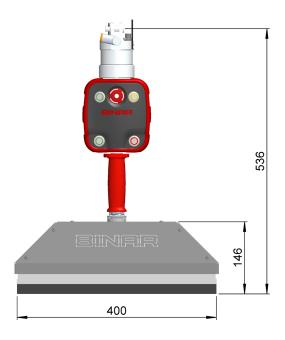

#### with lifting capacity 15-30kg

The figures are to be seen as indications and will vary depending on lifting objects.

| TECHNICAL DATA        |                                                                                                                                                                                              |
|-----------------------|----------------------------------------------------------------------------------------------------------------------------------------------------------------------------------------------|
| Lifting Capacity      | 15 - 30 kg depending on the type of lifting object.<br>To be evaluated for each specific project.                                                                                            |
| Temperature           | For lifting objects -40° - +65°C                                                                                                                                                             |
| End effector's weight | 9 kg / 20 lbs                                                                                                                                                                                |
| Air supply            | Clean dry air, filtered, pressure 6-8 bar                                                                                                                                                    |
| Safety                | 2x safety has to be tested on each lifting object. Built in blow off function. Note: In case of loss of compressed air, the lifting object will drop.                                        |
| Main functions        | The Versatile Vacuum end effector is equipped with adaptable foam that forms according to the lifting surface. It can handle lifting object with uneven surfaces as well as different sizes. |