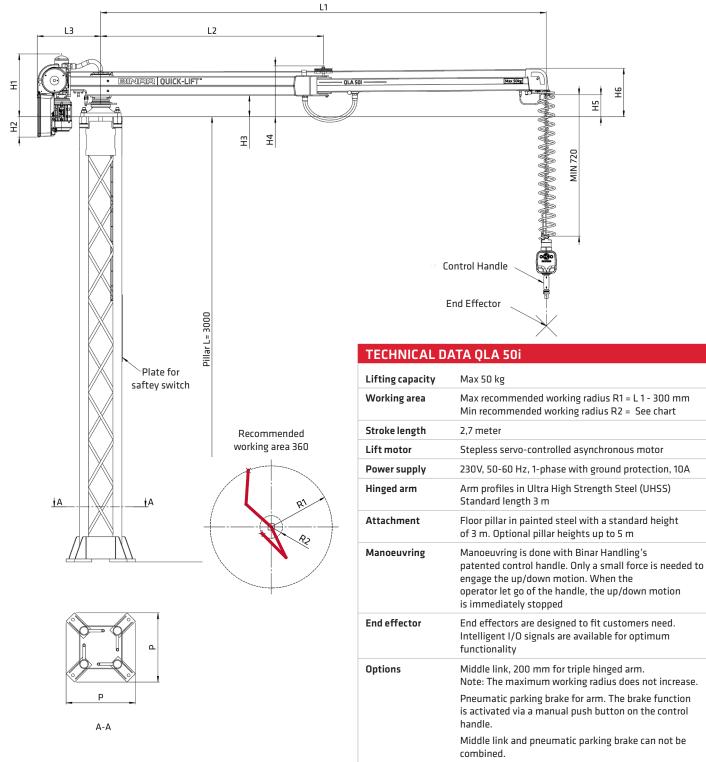

## QLA 50i

Binar Handling AB disclaims responsibility for any errors or incomplete information in the published material and reserves the right to make changes.

| Product    | Part.no | L1   | L2   | L3  | H1  | H2  | НЗ  | H4  | H5  | H6  | Р   | R1   | R2  |
|------------|---------|------|------|-----|-----|-----|-----|-----|-----|-----|-----|------|-----|
| QLA 50i 3m | 101100  | 3000 | 1500 | 426 | 410 | 138 | 142 | 412 | 222 | 407 | 467 | 2700 | 800 |
| QLA 50i 4m | 101101  | 4000 | 2000 | 435 | 487 | 140 | 142 | 412 | 222 | 407 | 467 | 3700 | TBD |