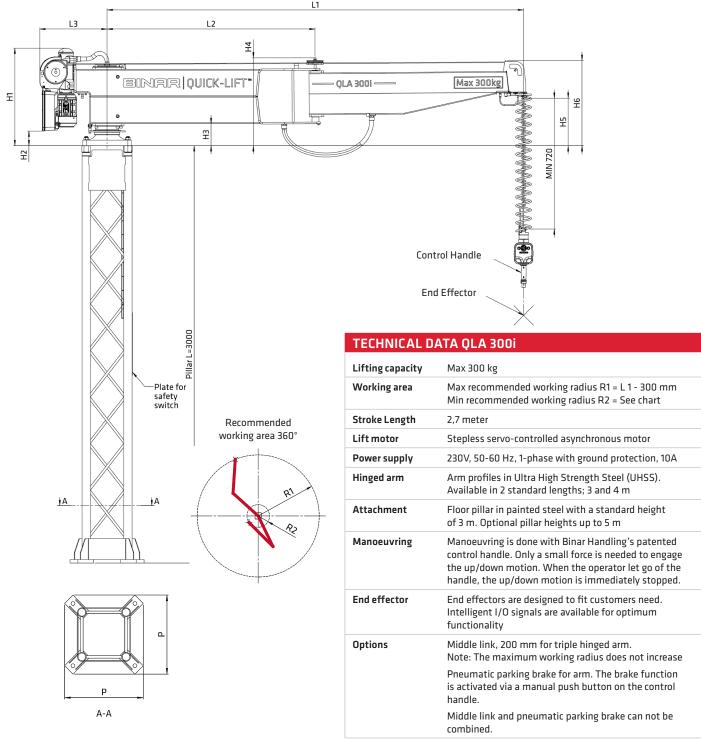

### **QLA 300i**

Binar Handling AB disclaims responsibility for any errors or incomplete information in the published material and reserves the right to make changes

| Product     | Part.no | L1   | L2   | L3  | H1  | H2  | НЗ  | Н4  | H5  | Н6  | Р   | R1   | R2   |
|-------------|---------|------|------|-----|-----|-----|-----|-----|-----|-----|-----|------|------|
| QLA 300i 3m | 101108  | 3000 | 1500 | 484 | 702 | 105 | 159 | 618 | 341 | 612 | 534 | 2700 | 1300 |
| QLA 300i 4m | 101109  | 4000 | 2000 | 484 | 702 | 105 | 159 | 618 | 344 | 615 | 534 | 3700 | 1500 |

Pillar and control handle are ordered separately