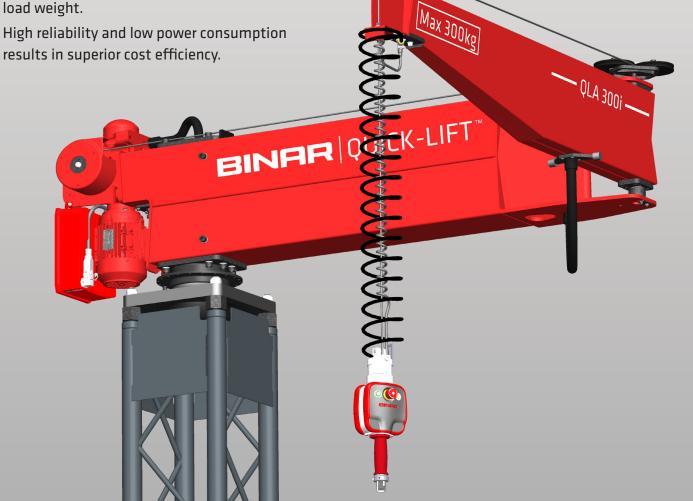

#### **QLA 300i**

Intelligent lifting device which meets the highest standards of ergonomics, working environment, safety and efficiency.

Unique integrated mechanical, electric, pneumatic swivel simplifies use and minimizes maintenance.

Easy to use thanks to outstanding responsiveness, regardless of load weight.