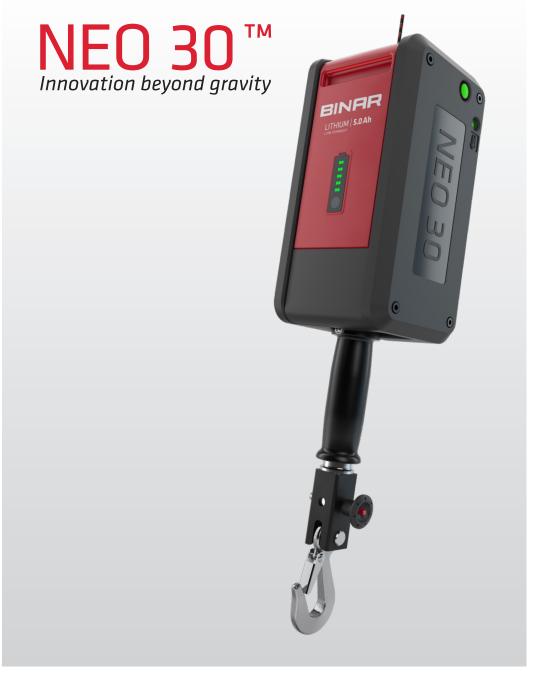

## **Revolutionary smart-lifting device**

that supports your business and employees

**1.** Hang it on any attachment.

**3.** Push the green button.

## The complete package includes:

- NEO 30 Swivel Adapter Charger
- Two batteries Hook Product manual

## Technical data:

Height - 410 mm | Width - 132 mm | Depth - 121 mm | Weight - 7.5 kg

Max lifting capacity - 30 kg

Max stroke - 1.4 m

Max speed - 0.50-0.25 m/s, depending on load

**Lifting strokes on one charge** – 500–200 depending on load and stroke