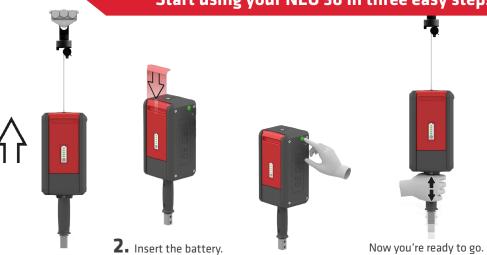

## **Revolutionary smart-lifting device**

that supports your business and employees

**1.** Hang it on any attachment.

**3.** Push the green button.