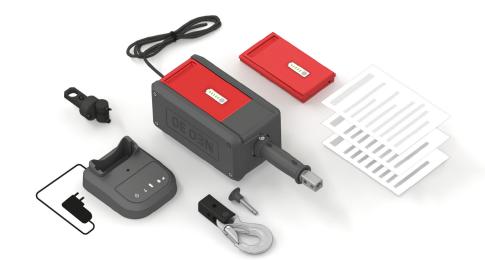

## The complete package includes:

- NEO 30 Swivel Adapter Charger
- Two batteries Hook Product manual