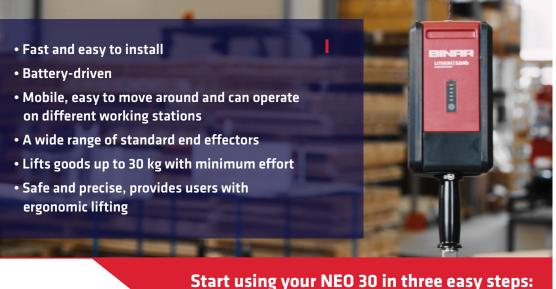

## Technical data:

Height - 410 mm | Width - 132 mm | Depth - 121 mm | Weight - 7.5 kg

Max lifting capacity - 30 kg

Max stroke - 1.4 m

Max speed - 0.50-0.25 m/s, depending on load

**Lifting strokes on one charge** – 500–200 depending on load and stroke