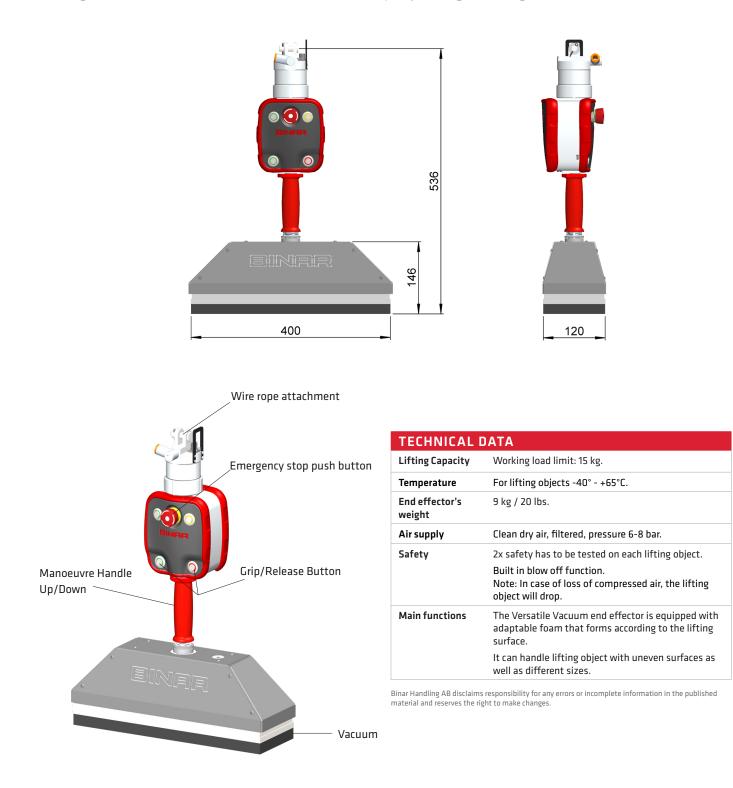

The End effector is easy to use and have a wide range of application possibilities because of the design. The foam shapes accordingly to the lifting object's surface and this make the end effector useful for a lot of different lifting needs.

The Versatile Vacuum End effector offers exceptional safety through built in warning function for insufficient vacuum, blow off and atmospheric pressure function.

All these aspects contribute to a high cost efficiency through high reliability and long durability.

#### with lifting capacity 15 kg

The figures are to be seen as indications and will vary depending on lifting objects